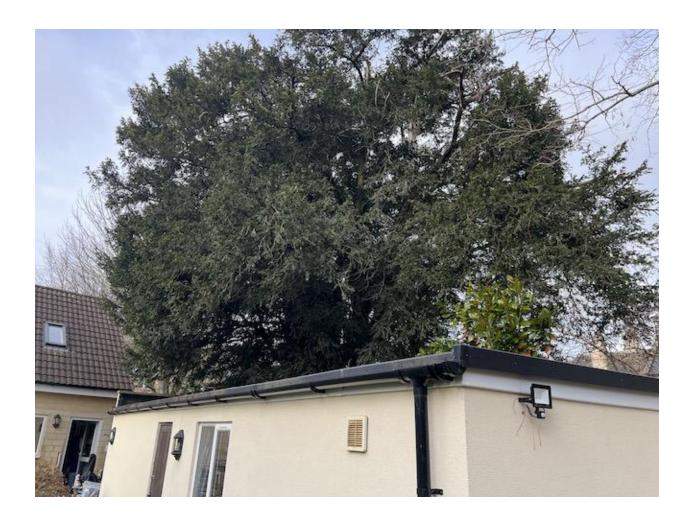

# GardenAdvice Advisor visit Tree Report

**Report prepared by** Tim Whitcombe Garden Advisor Garden Advice.co.uk

Date 10th Feb 2023

Location Taxus baccata - 17A Frome Road,Bradford on Avon BA15 2EA
Tree Location Over hanging from the garden of the Barge Inn into the garden of 17A Frome
Road,Bradford on Avon BA15 2EA and overhanging this property.
Tree species Taxus baccata English Yew (female)

#### **Recommended action**

Dead wood removal and crown reduction by 15 to 20 percent of the total volume of the tree to maintain health of the tree and to control the size to prevent and damage to structural foundations of the house at 17A Frome Road,Bradford on Avon BA15 2EA

### **Picture**